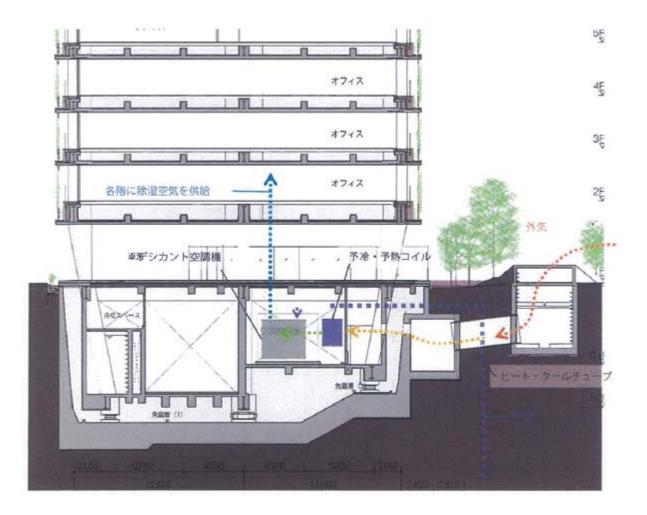

# Air Conditioning System Design in Co-op Building, Japan

#### Japanese Consumers' Co-operative Union

ASIA SPINC

annel athread

#### 28 <sup>th</sup> Jan 2016



#### **Green Blind & Balcony & Low-E**



#### **Green Blind & Balcony & Low-E**









#### **Interior Climate**



アスク&アンビエント照明によるやわらかい照明環境のオフィス



#### **New Air Conditioning System**





Solar Heating

Waste Heat of Cogeneration



**Adsorption Chiller** 

# Adsorption Chiller



### Floor Plenum



# Floor Plenum



#### **Floor Supply Air Distribution**









# **Radiant Ceiling**





### **Temperature Distribution**



#### **Dedicated OAU**



### Earth Tube & Rain Water





# THANK YOU FOR YOUR ATTENTION