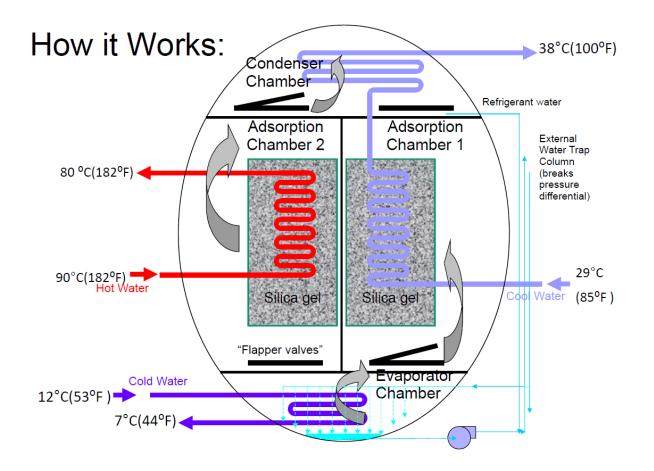

# Air Conditioning System Design in Co-op Building, Japan

#### Japanese Consumers' Co-operative Union

ASIA SPINC

annel athread

#### 28 <sup>th</sup> Jan 2016



#### **Green Blind & Balcony & Low-E**



#### **Green Blind & Balcony & Low-E**









#### **Interior Climate**



アスク&アンビエント照明によるやわらかい照明環境のオフィス



#### **New Air Conditioning System**





Solar Heating

Waste Heat of Cogeneration



**Adsorption Chiller** 

# Adsorption Chiller



### Floor Plenum



# Floor Plenum



#### **Floor Supply Air Distribution**









# **Radiant Ceiling**





### **Temperature Distribution**



#### **Dedicated OAU**



### Earth Tube & Rain Water





# THANK YOU FOR YOUR ATTENTION